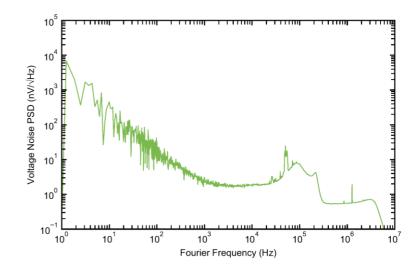

## **PERFORMANCES**

Typical voltage noise power spectral density of 5 VDC and 2 A output:

(limited by the measurement noise floor)